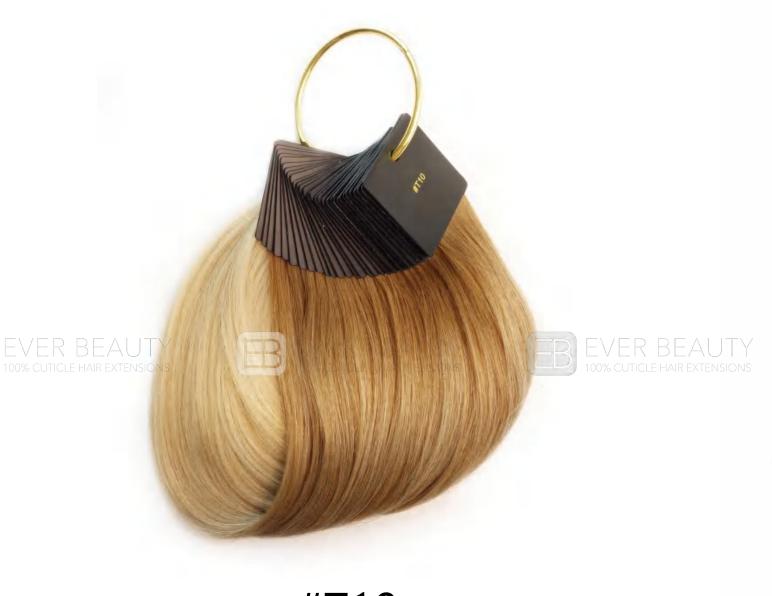

thank you.
- The colors presented in this color swatch are a set of customized samples for one of our clients, which is the most popular on the market today, so the majority are mixed color.
- · This color swatch is just for your reference. Probably there is a little difference to the real color ring because of display and the capture of pictures. In addition, color would be variable slightly from one monitor to another.





## #1B/2



#1

## #1B/20



EVER BEAUTY

100% CUTICLE HAIR EXTENSION:

#2-2/6



EVER BEAUTY

100% CUTICLE HAIR EXTENSIONS





#2-8/26



#2-6/4

#2/24



## #2/60

## #2/1001









## #2-M2/17



## #3-23/95









#4/8 EB #4



#4-18/24



#4-6/6/18

# #4-22/613

## #4-M6/12





#6



## #6-10/16/60-80

## #6-90/18/60/610





## #B8C/60



## #T3











#T11



#T10



## EVER BEAUTY 100% CUTICLE HAIR EXTENSIONS